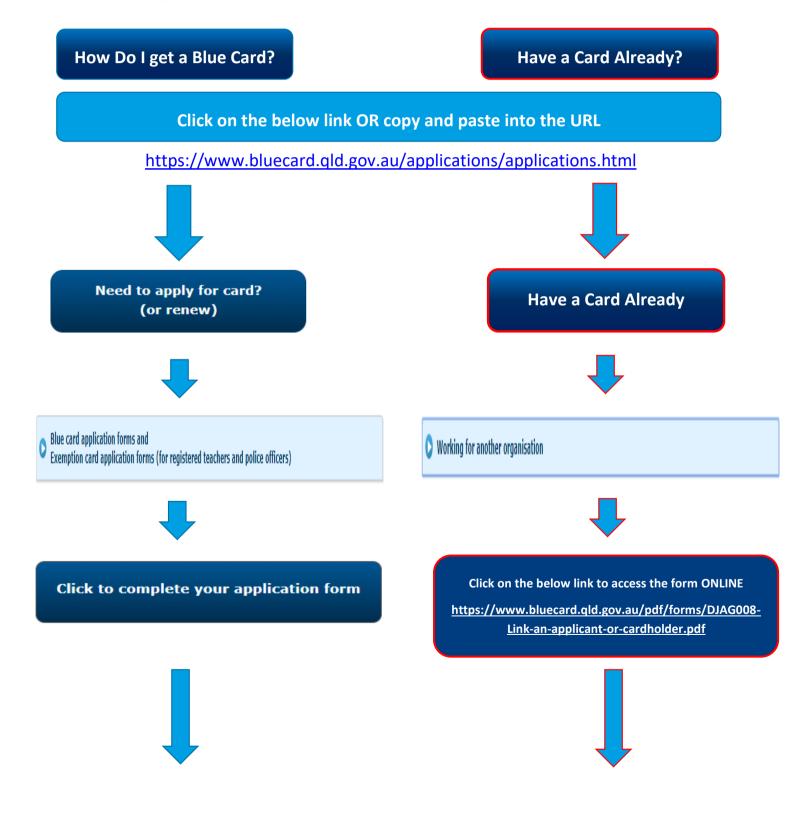

## Who needs a blue card?

Volunteers and trainee students need a blue card if their work or practical placement in a church, club, association or similar entity includes, or is likely to include, providing services that are mainly directed at children, or conducting activities that mainly involve children, unless an exemption applies.

## Examples of people who need a blue card...

- · Volunteer coaches for children at sporting or recreational clubs
- Volunteers conducting children's activities at churches
- · Parents volunteering in an official capacity on a club's committee, even if their child is a member of that club,
- Trainee students doing placements in a church, club or association as part of their studies with an education provider.