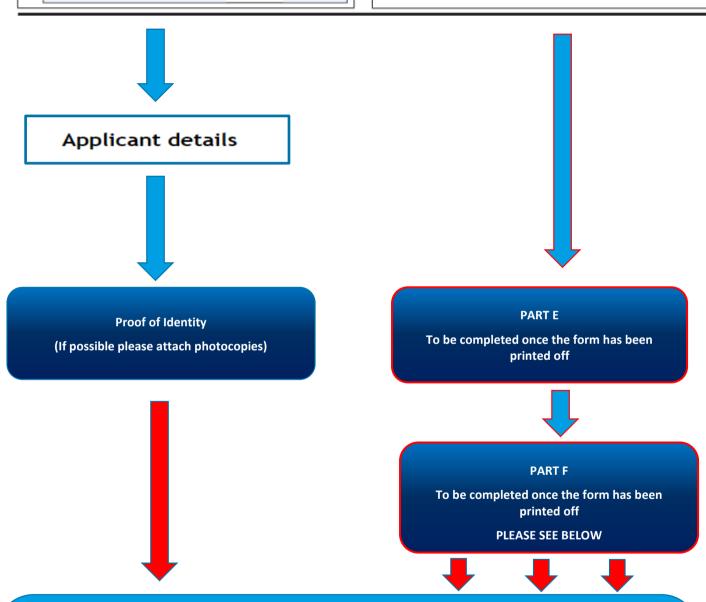

TO BE COMPLETED BY ANY QWA COMMITTEE MEMBER

(Please refer to the QWA website for Details)

## **CHECKLIST**

- check over your printed copy, and make sure the information is correct
- sign and date the applicant declaration on the application form
- get your identification documents checked and verified by a representative of your organisation
- make sure your organisation has signed the application form, and listed the identification documents sighted (if this has not been done already)

If you need to makes changes to the information, download and make them by hand on the hard copy.

IF THERE ARE ANY ERRORS IT WILL TAKE LONGER TO PROCESS YOUR APPLICATION

Once the photocopies have been verified and the QWA representative has signed the form you will need to lodge using one of the below methods