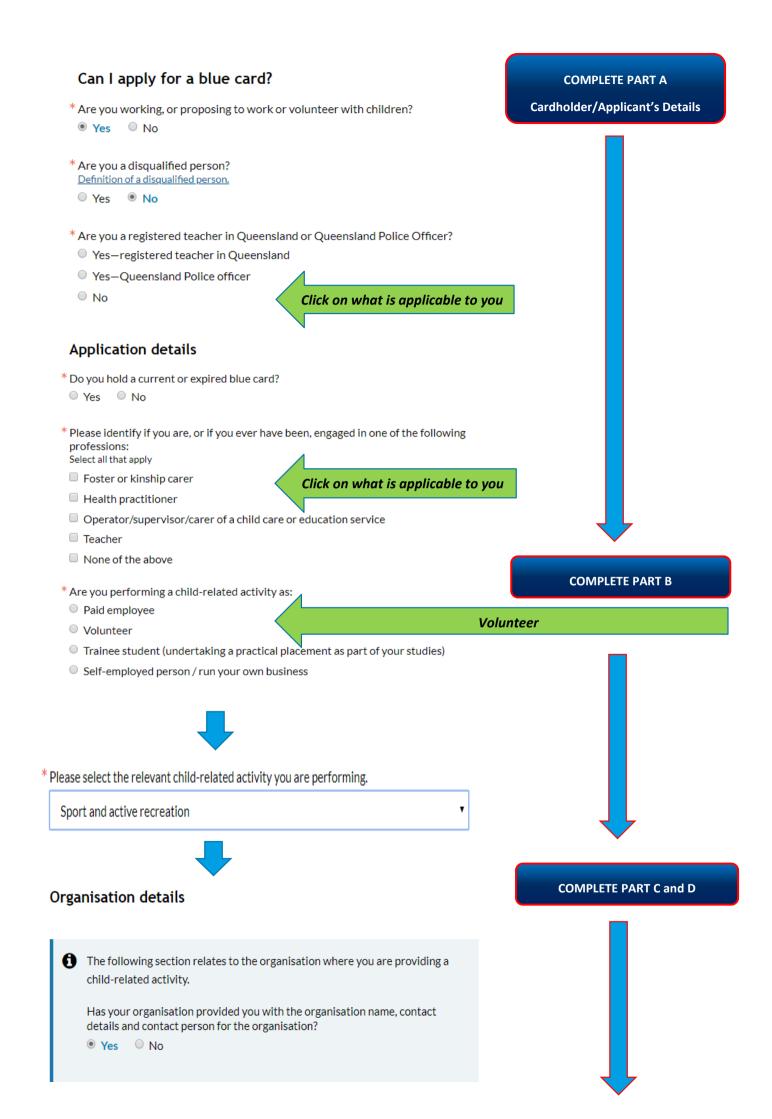

## Organisation details

- 1 Name of organisation Queensland Weightlifting Association
- 2 Organisation ID number (if known) NA
- 3 Postal address of organisation Sleeman Centre, Tilley Road Chandler Postcode 4155
- 4 Contact person's name Deb Keelan
  - 5 Contact person's position

3 8 0 3 1 3 7 7

- CEO 6 Telephone 0 4
- 7 Email qwa@qwa.org

Your organisation must check and verify the 2 current, original identification documents you selected and provide this confirmation on the printed application form.