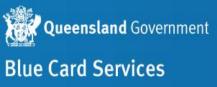

## Who needs a blue card?

Volunteers and trainee students need a blue card if their work or practical placement in a church, club, association or similar entity includes, or is likely to include, providing services that are mainly directed at children, or conducting activities that mainly involve children, unless an exemption applies.

## Examples of people who need a blue card...

- · Volunteer coaches for children at sporting or recreational clubs
- Volunteers conducting children's activities at churches
- · Parents volunteering in an official capacity on a club's committee, even if their child is a member of that club,
- Trainee students doing placements in a church, club or association as part of their studies with an education provider.





New applicants complete (details below)